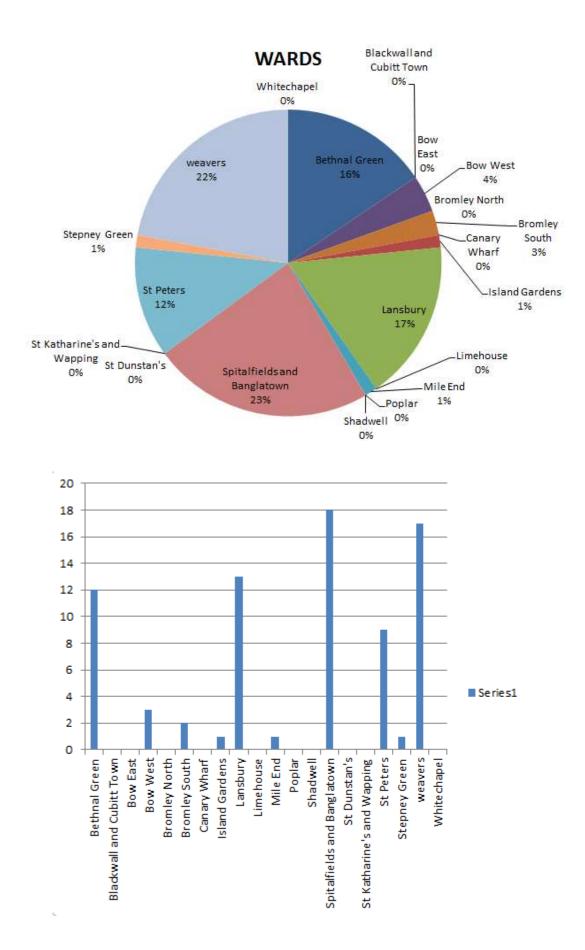

## APPENDIX C: VENUES AND WARDS

| Approach community gardens,E2          | 1  |   |    |   |   |    |   | 1  | St Peter's                  |
|----------------------------------------|----|---|----|---|---|----|---|----|-----------------------------|
| Auto Italia South East, E2 9JS         | 1  |   |    |   |   |    |   | 1  | St Peter's                  |
| Brady Arts Centre E1 5HU               | 1  | 1 | 10 |   |   |    |   | 12 | Spitalfields and Banglatown |
| Backyard Bar E2 0EL                    | 1  |   |    |   |   |    |   | 1  | St Peter's                  |
| Bow Sewing Centre                      | 1  |   |    |   |   |    |   | 1  | Bromley South               |
| Caxton Hall Community Centre E3 2EE    | 1  |   |    |   |   |    |   | 1  | Bow West                    |
| Chrisp St Exchange                     | 1  |   |    |   |   |    |   | 1  | Lansbury                    |
| Fern St Settlement E3 3PS              | 1  |   |    |   |   |    |   | 1  | Bromley South               |
| Genesis Cinema, E1 4UJ                 | 10 |   |    |   |   |    |   | 10 | Bethnal Green               |
| Kobi Nazrul centre, E1 6QR             | 1  | 1 | 1  |   |   |    |   | 3  | Spitalfields and Banglatown |
| Linc Centre                            | 1  |   |    |   |   |    |   | 1  | Bromley South               |
| Live Art Development Agency E2 6LX     | 1  |   |    |   |   |    |   | 1  | St Peter's                  |
| Locksley Community Centre E14 7TP      | 1  |   |    |   |   |    |   | 1  | Mile End                    |
| Mudchute Farm and Park E14 3HP         | 1  |   |    |   |   |    |   | 1  | Island Gardens              |
| Poplar Union E14 6TL                   | 1  | 1 | 2  | 1 |   |    |   | 5  | Lansbury                    |
| Pritchards Road Day Centre             | 1  |   |    |   |   |    |   | 1  | St Peter's                  |
| QMUL E1 4NS                            | 1  |   |    |   |   |    |   | 1  | Bethnal Green               |
| Rich Mix E1 6LA                        | 1  | 1 | 1  | 1 | 1 | 10 | 1 | 16 | Weavers                     |
| Ropemakers Fields, E14 8BX             | 1  |   |    |   |   |    |   | 1  | Lansbury                    |
| Spitalfields City Farm E1 5AR          | 2  |   |    |   |   |    |   | 2  | Spitalfields and Banglatown |
| Spotlight Youth Centre, E14 6GN        | 1  |   |    |   |   |    |   | 1  | Lansbury                    |
| St Hilda's East                        | 1  |   |    |   |   |    |   | 1  | Weavers                     |
| St John on Bethnal Green, E2 9PA       | 1  |   |    |   |   |    |   | 1  | Bethnal Green               |
| St Margarets House E2 9PL              | 1  | 1 | 1  | 1 |   |    |   | 4  | St Peter's                  |
| Stepney City Farm, E1 3DG              | 1  |   |    |   |   |    |   | 1  | Stepney Green               |
| Teviot Centre                          | 1  |   |    |   |   |    |   | 1  | Lansbury                    |
| The Art Pavilion, Mile End Park E3 4QY | 1  |   |    |   |   |    |   | 1  | Bow West                    |
| The Tommy Flowers E14 0NU.             | 2  | 1 |    |   |   |    |   | 3  | Lansbury                    |
| Toynbee Studios                        | 1  |   |    |   |   |    |   | 1  | Spitalfields and Banglatown |
| Victoria Park Bandstand                | 1  |   |    | 1 | 1 |    | 1 | 1  | Bow West                    |
|                                        |    |   |    |   |   |    |   | 77 |                             |